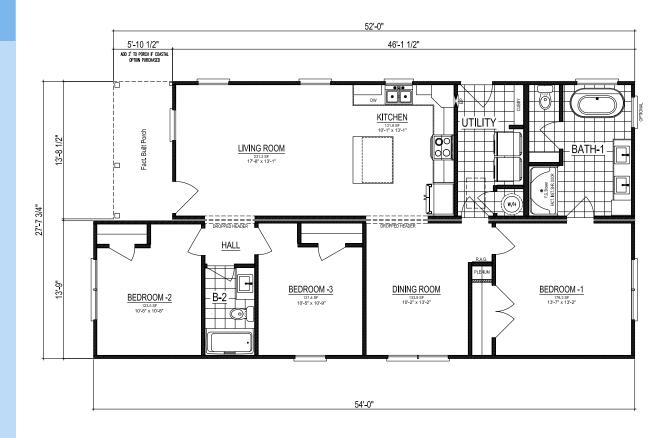

## THE BROOKDALE

**Total Finished Area:** 1,382 Sq. Ft.

**Dimensions:** 27'8"W x 54'0"D

3 Bedrooms 2 Bathrooms

Ranch-Style

Factory-Built Porch

Utility Cubby & Bench

Over-sized Kitchen Island

Rectanglar Lavatory Sinks

nationwide-homes.com facebook.com/nationwidehome instagram.com/nationwidehomes

Optional Master Bath