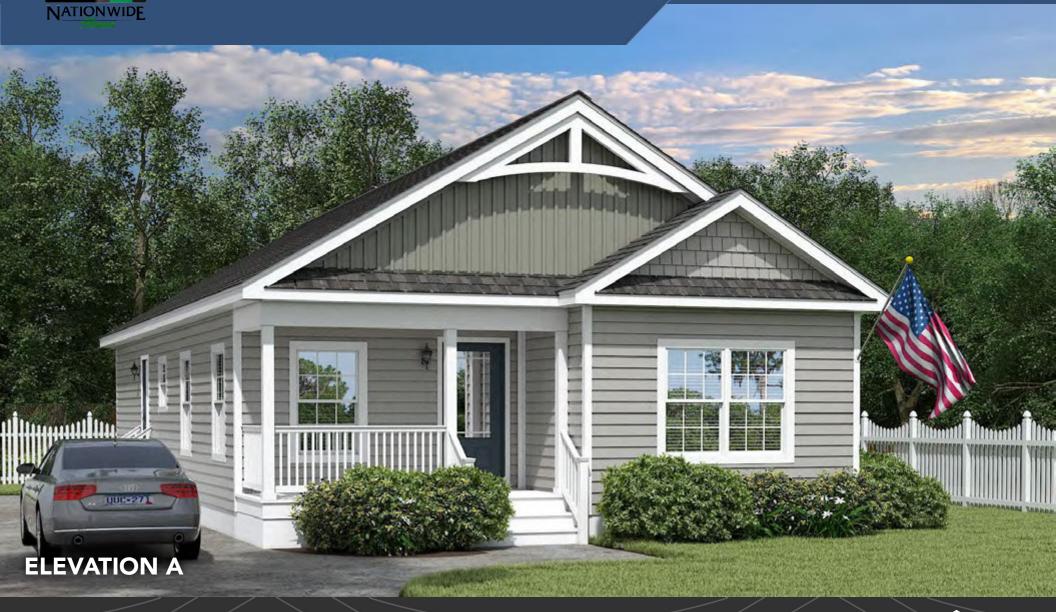

## THE BROOKDALE

## **Shown with Optional Exterior Features**

These are artist renditions for sales purposes only. Refer to working drawings for actual dimensions. © 2020 Nationwide Homes, Inc. All Rights Reserved.

## THE BROOKDALE

**Total Finished Area:** 1,382 Sq. Ft.

**Dimensions:** 27'8"W x 54'0"D

3 Bedrooms 2 Bathrooms

Ranch-Style

Factory-Built Porch

Utility Cubby & Bench

Over-sized Kitchen Island