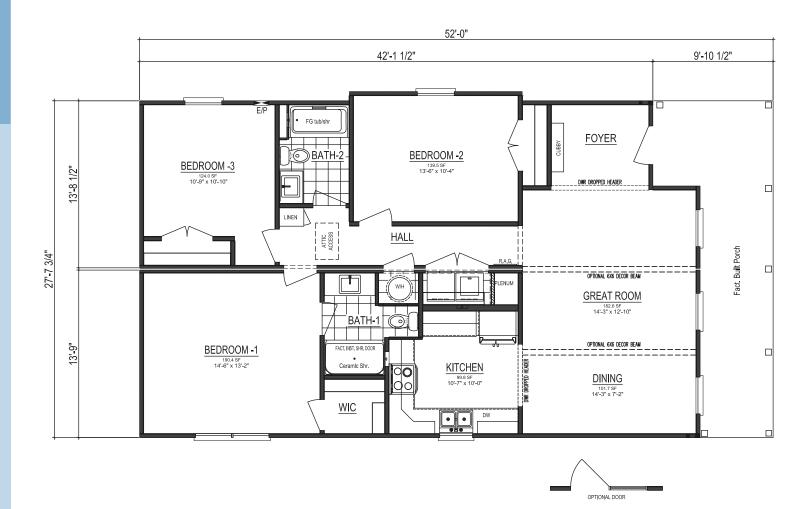

## THE BAYVIEW

**Total Finished Area:** 1,255 Sq. Ft.

**Dimensions:** 27'8"W x 52'0"D

3 Bedrooms 2 Bathrooms

Ranch-Style

Foyer Cubby & Bench

Factory-Built Porch

Rectanglar Lavatory Sinks

Walk-in Closet

nationwide-homes.com facebook.com/nationwidehome instagram.com/nationwidehomes

These are artist renditions for sales purposes only. Refer to working drawings for actual dimensions.

© 2020 Nationwide Homes (Summer 2020)