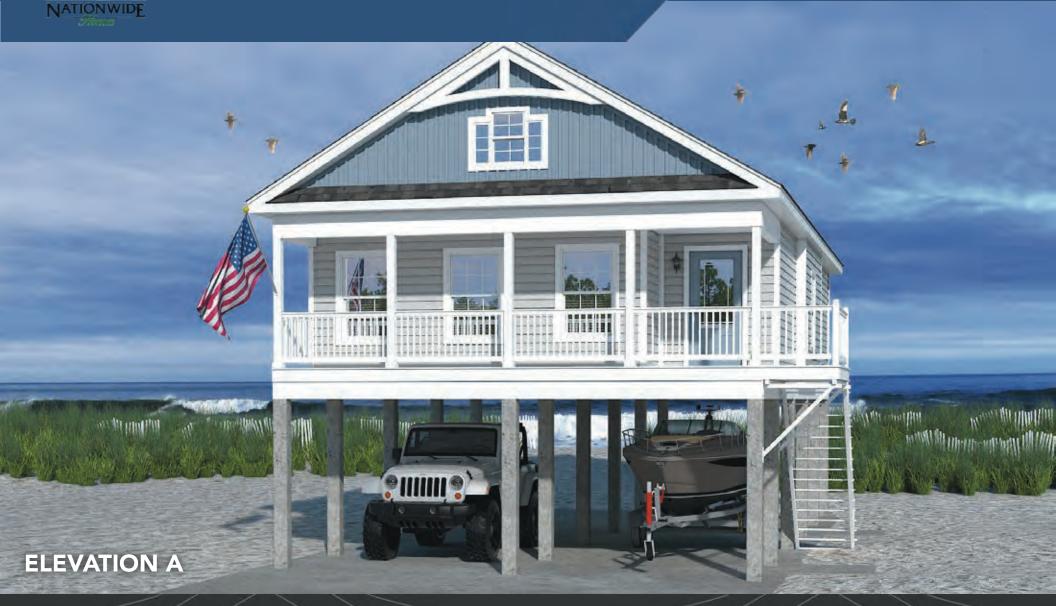

## **SQUARE FOOTAGE 1,255**

3 Bedrooms 2 Bathrooms

## **Shown with Optional Exterior Features**

These are artist renditions for sales purposes only. Refer to working drawings for actual dimensions. © 2020 Nationwide Homes, Inc. All Rights Reserved.

## THE BAYVIEW

**Total Finished Area:** 1,255 Sq. Ft.

**Dimensions:** 27'8"W x 52'0"D

3 Bedrooms 2 Bathrooms

Ranch-Style

Foyer Cubby & Bench

Factory-Built Porch

Rectanglar Lavatory Sinks