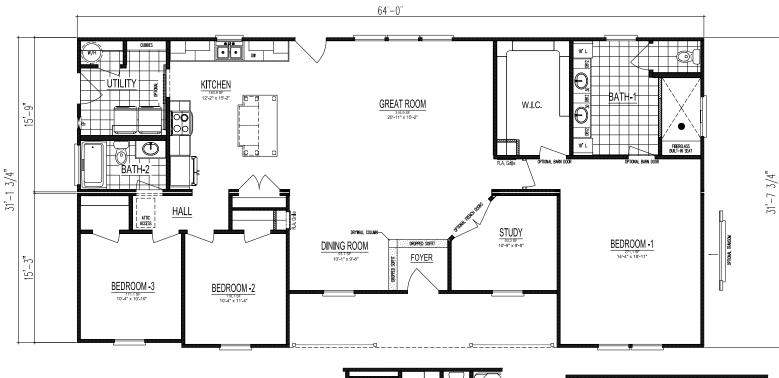

## **SOUTHAMPTON II**

Total Finished Area: 1,870 Sq. Ft.

Dimensions: 64'0"W x 31'2"D

3 Bedrooms 2 Bathrooms

## **SOUTHAMPTON II**

**Total Finished Area:** 1,870 Sq. Ft.

**Dimensions:** 64'0"W x 31'2"D

- 3 Bedrooms
- 2 Bathrooms

Ranch-Style

Split-Bedroom Design

Ceramic Tile Shower (4x8')

Walk-in Closet

Private Study

nationwide-homes.com facebook.com/nationwidehome instagram.com/nationwidehomes