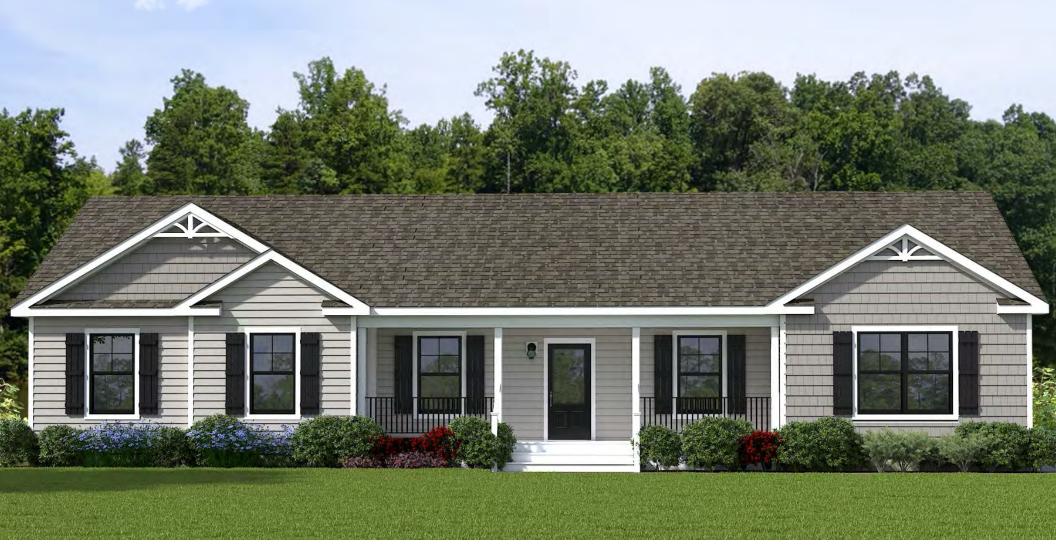

## **SOUTHAMPTON II**

Total Finished Area: 1,870 Sq. Ft.

Dimensions: 64'0"W x 31'2"D

3 Bedrooms 2 Bathrooms

## **SOUTHAMPTON II**

**Total Finished Area:** 1,870 Sq. Ft.

**Dimensions:** 64'0"W x 31'2"D

- 3 Bedrooms
- 2 Bathrooms

Ranch-Style

Split-Bedroom Design

Ceramic Tile Shower (4x8')

Walk-in Closet

## **Shown with Optional Interior and Exterior Features**

These are artist renditions for sales purposes only. Refer to working drawings for actual dimensions. © 2020 Nationwide Homes 01/31/20