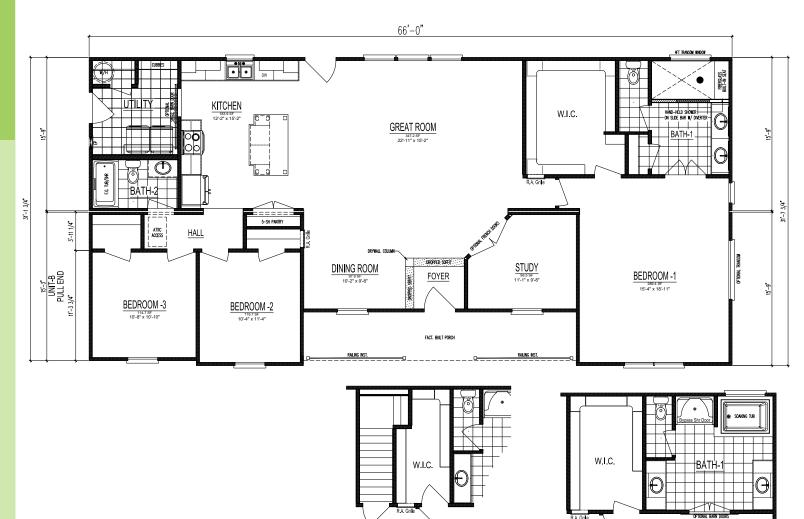

## **SOUTHAMPTON I**

Total Finished Area: 1,930 Sq. Ft.

Dimensions: 66'0"W x 31'2"D

3 Bedrooms 2 Bathrooms

## **SOUTHAMPTON I**

**Total Finished Area:** 1,930 Sq. Ft.

**Dimensions:** 66'0"W x 31'2"D

- 3 Bedrooms
- 2 Bathrooms

Ranch-Style

Split-Bedroom Design

Ceramic Tile Shower (4x8')

Walk-in Closet

Private Study

nationwide-homes.com facebook.com/nationwidehome instagram.com/nationwidehomes

OPTIONAL BASEMENT PLAN

## **Shown with Optional Interior and Exterior Features**

These are artist renditions for sales purposes only. Refer to working drawings for actual dimensions. © 2020 Nationwide Homes 01/31/20

OPTIONAL MASTER BATH