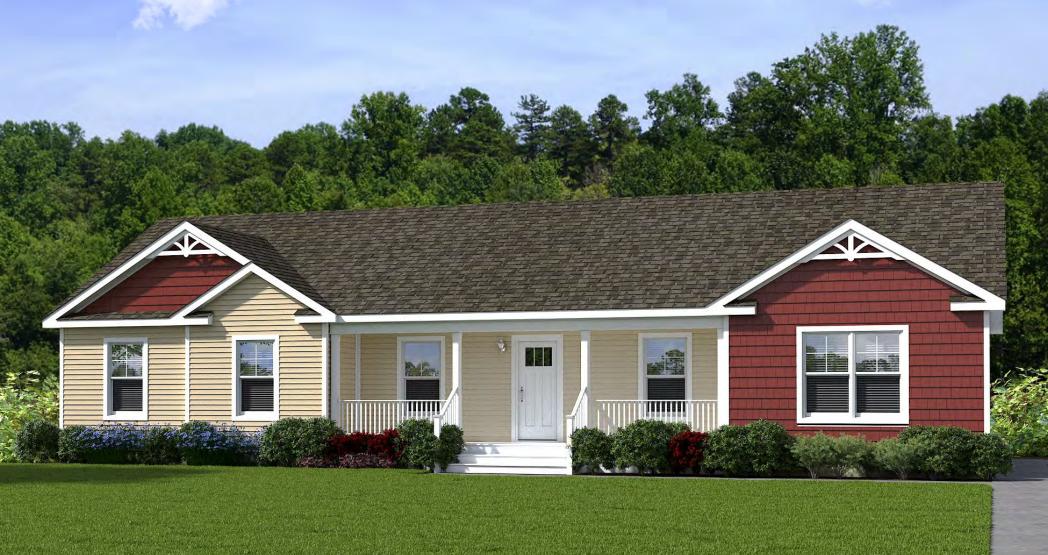

## **SOUTHAMPTON I**

Total Finished Area: 1,930 Sq. Ft.

Dimensions: 66'0"W x 31'2"D

3 Bedrooms 2 Bathrooms

## **SOUTHAMPTON I**

**Total Finished Area:** 1,930 Sq. Ft.

**Dimensions:** 66'0"W x 31'2"D

- 3 Bedrooms
- 2 Bathrooms

Ranch-Style

Split-Bedroom Design

Ceramic Tile Shower (4x8')

Walk-in Closet

## **Shown with Optional Interior and Exterior Features**

These are artist renditions for sales purposes only. Refer to working drawings for actual dimensions. © 2020 Nationwide Homes 01/31/20

OPTIONAL MASTER BATH