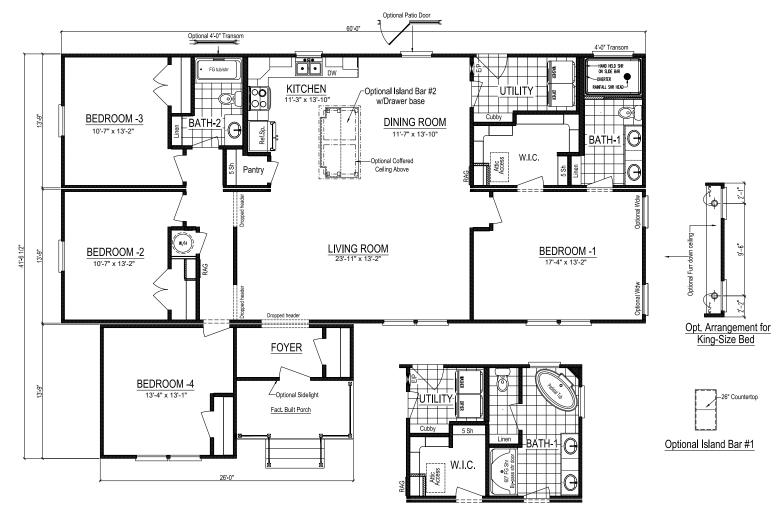

## HOMESTEAD IV

## Total Finished Area: 1,924 Sq. Ft.

Dimensions: 60'0"W x 41'7"D 4 Bedrooms 2 Bathrooms

These are artist renditions for sales purposes only. Refer to working drawings for actual dimensions. © 2020 Nationwide Homes, Inc. All Rights Reserved.

## **HOMESTEAD IV**

**Total Finished Area:** 1,924 Sq. Ft.

**Dimensions:** 60'0"W x 41'7"D

## 4 Bedrooms

2 Bathrooms

Ranch-Style

Split-Bedroom Layout

Ceramic Tile Shower

Walk-in Closet

Pantry

nationwide-homes.com facebook.com/nationwidehome instagram.com/nationwidehomes

**Optional Master Bath** 

Shown with Optional Interior and Exterior Features

These are artist renditions for sales purposes only. Refer to working drawings for actual dimensions. © 2020 Nationwide Homes 01/31/20