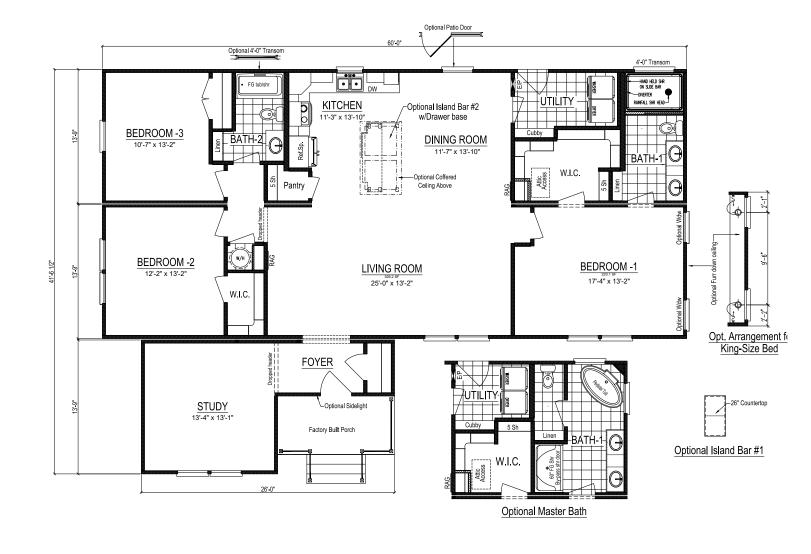

## HOMESTEAD III

Total Finished Area: 1,924 Sq. Ft.

Dimensions: 60'0"W x 41'7"D

3 Bedrooms 2 Bathrooms

## **HOMESTEAD III**

**Total Finished Area:** 1,924 Sq. Ft.

**Dimensions:** 60'0"W x 41'7"D

- 3 Bedrooms
- 2 Bathrooms

Ranch-Style

Split-Bedroom Layout

Ceramic Tile Shower

Walk-in Closet

Private Study

Pantry

nationwide-homes.com facebook.com/nationwidehome instagram.com/nationwidehomes