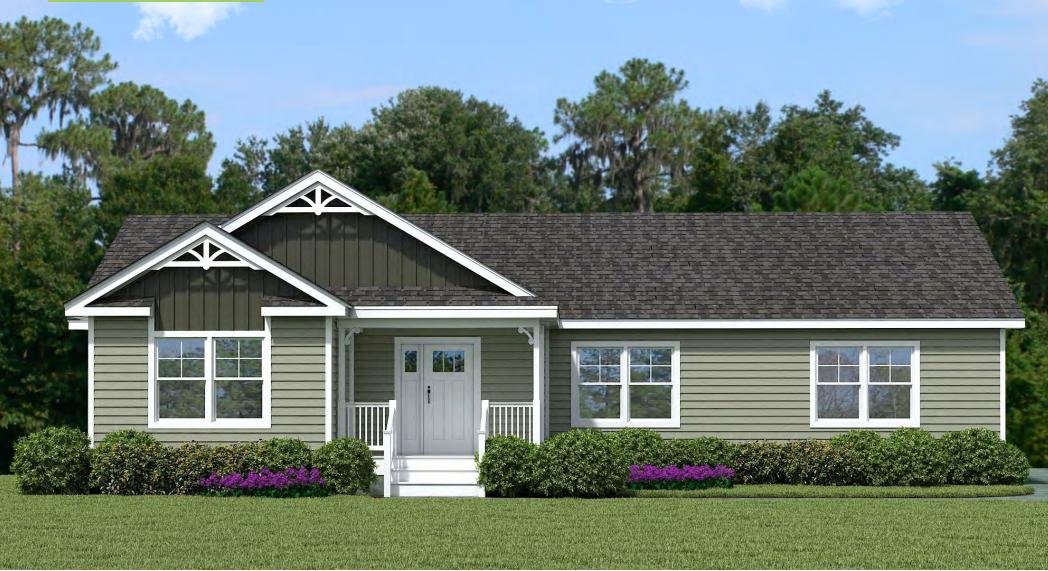

## HOMESTEAD III

Total Finished Area: 1,924 Sq. Ft.

Dimensions: 60'0"W x 41'7"D

3 Bedrooms 2 Bathrooms

## **HOMESTEAD III**

**Total Finished Area:** 1,924 Sq. Ft.

**Dimensions:** 60'0"W x 41'7"D

- 3 Bedrooms
- 2 Bathrooms

Ranch-Style

Split-Bedroom Layout

Ceramic Tile Shower

Walk-in Closet

## **Shown with Optional Interior and Exterior Features**

These are artist renditions for sales purposes only. Refer to working drawings for actual dimensions.
© 2020 Nationwide Homes 01/31/20